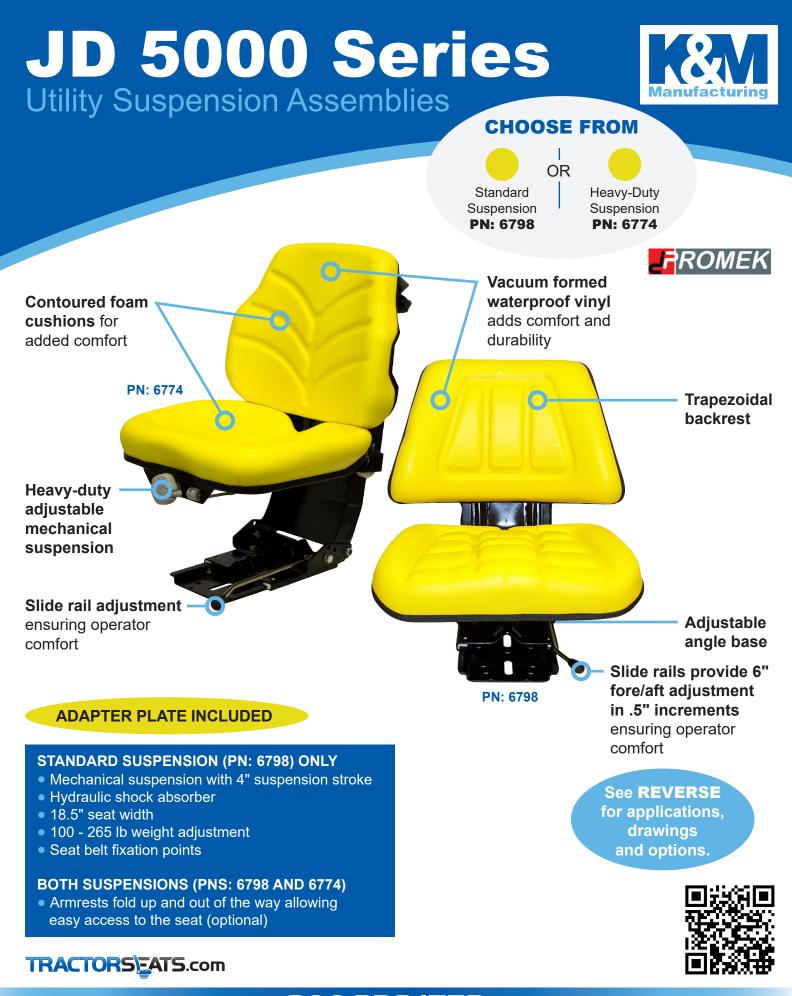

## **APPLICATIONS**

Fits - John Deere<sup>®</sup> 5000 Series Utility Tractors 5103, 5200, 5203, 5210, 5220, 5300, 5303, 5310, 5320, 5400, 5403, 5410, 5420, 5510, 5520