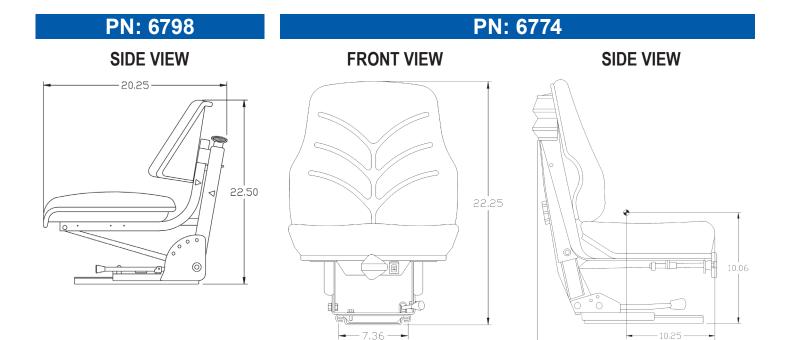

## **OPTIONS/MAINTENANCE** (for PN: 6798)

- 7469 Armrest Kit
- 7480\* Replacement Seat Cushion (Yellow Vinyl)

## OPTIONS/MAINTENANCE (for PN: 6774)

- 8000 Armrest Kit
- 8550\* Replacement Backrest Cushion (Yellow Vinyl)
- 8239\* Replacement Seat Cushion (Yellow Vinyl)
- 8673 Replacement Operator Presence Switch (Pad Style)
- 8596 Replacement Weight Adjust Knob Kit